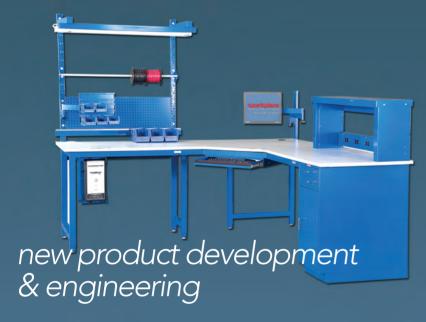

### Modular.

Workplace benches, tables and workstations are designed from the ground up to work together. Call Workplace and we'll work with you to put together exactly the modules you need to optimize your workspace.

#### Enhance functionality with add-on accessories.

A Workplace bench, table, or workstation solution is a lot more than just a horizontal surface. Choose from a variety of colors and table surfaces, as well as a wide range of accessories such as racks, bins, tool holders and task lighting.