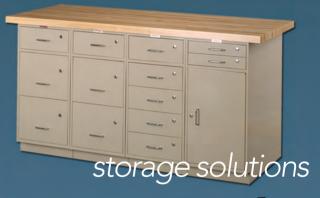

### Modular.

Workplace benches, tables and workstations are designed from the ground up to work together. Call Workplace and we'll work with you to put together exactly the modules you need to optimize your workspace.

#### Enhance functionality with add-on accessories.

A Workplace bench, table, or workstation solution is a lot more than just a horizontal surface. Choose from a variety of colors and table surfaces, as well as a wide range of accessories such as racks, bins, tool holders and task lighting.