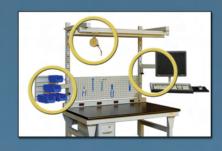

## Flexible.

Choose from a wide range of accessories to maximize productivty: lighting, footrests, tool holders, shelving, power, and computer peripherals. Just to name a few.

#### Enhance functionality with add-on accessories.

A Workplace bench, table, or workstation solution is a lot more than just a horizontal surface. Choose from a variety of colors and table surfaces, as well as a wide range of accessories such as racks, bins, tool holders and task lighting.