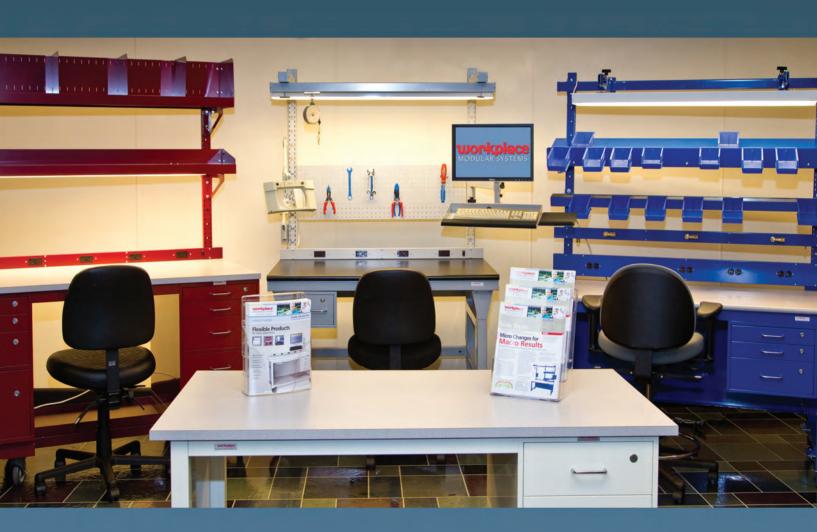

# Workplace benches, tables, & workstations are...

## Flexible.

Choose from a wide range of accessories to maximize productivty: lighting, footrests, tool holders, shelving, power, and computer peripherals. Just to name a few.

#### Enhance functionality with add-on accessories.

A Workplace bench, table, or workstation solution is a lot more than just a horizontal surface. Choose from a variety of colors and table surfaces, as well as a wide range of accessories such as racks, bins, tool holders and task lighting.