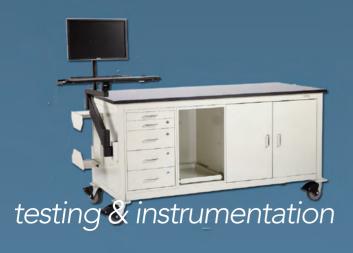

# Ergonomic.

Every bench and table comes with height adjustable legs. Our *One-Touch* motorized tables provide infinitely adjustable height with a 500-pound lift capacity.

#### Mobile.

Your constantly changing task requirements demand the easy reconfigurabilty provided by wheels. Choose heavy duty casters when you order or retrofit your existing stationary benches and tables.

#### Enhance functionality with add-on accessories.

A Workplace bench, table, or workstation solution is a lot more than just a horizontal surface. Choose from a variety of colors and table surfaces, as well as a wide range of accessories such as racks, bins, tool holders and task lighting.