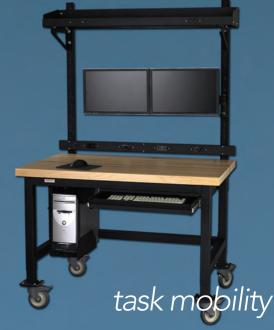

#### Mobile.

Your constantly changing task requirements demand the easy reconfigurabilty provided by wheels. Choose heavy duty casters when you order or retrofit your existing stationary benches and tables.

## Flexible.

Choose from a wide range of accessories to maximize productivty: lighting, footrests, tool holders, shelving, power, and computer peripherals. Just to name a few.