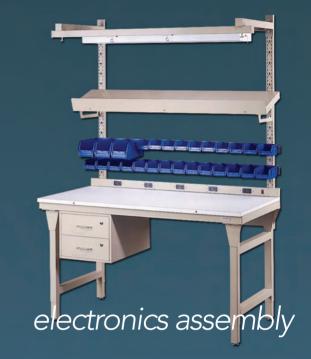

## Flexible.

Choose from a wide range of accessories to maximize productivty: lighting, footrests, tool holders, shelving, power, and computer peripherals. Just to name a few.

#### Enhance functionality with add-on accessories.

A Workplace bench, table, or workstation solution is a lot more than just a horizontal surface. Choose from a variety of colors and table surfaces, as well as a wide range of accessories such as racks, bins, tool holders and task lighting.