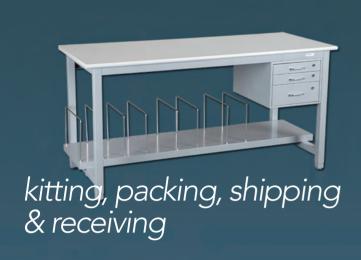

### Modular.

Workplace benches, tables and workstations are designed from the ground up to work together. Call Workplace and we'll work with you to put together exactly the modules you need to optimize your workspace.

#### Enhance functionality with add-on accessories.

A Workplace bench, table, or workstation solution is a lot more than just a horizontal surface. Choose from a variety of colors and table surfaces, as well as a wide range of accessories such as racks, bins, tool holders and task lighting.