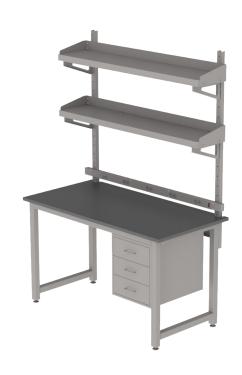

## STATIONARY STANDARD LAB WORKSTATION

## WITH PHENOLIC RESIN WORK SURFACE

## What You Need To Know:

- **Exceptional Durability:** Crafted from robust 2"x2", square 18-gauge furniture grade steel tubing.
- **Stable Workspace:** Full-perimeter frame ensures a stable worksurface, eliminating sagging or warping, and supports up to 800 Lbs.
- **Customizable Height:** Manually adjust legs in 1.5" increments; leg levelers provide 3/4" precision tuning.
- Chemical Resistance for General Use: Phenolic resin worksurfaces are ideal where a wide range of chemicals, including acids, bases, and solvents are used.

Pricing reflects configuration shown above and does not reflect discounts. See our specials for Incubator Tenants and Alumni.

| PART #    | DIMENSIONS        |
|-----------|-------------------|
| LS1-48-PR | 30"Dx48"Lx35-42"H |
| LS1-60-PR | 30"Dx60"Lx35-42"H |
| LS1-72-PR | 30"Dx72"Lx35-42"H |