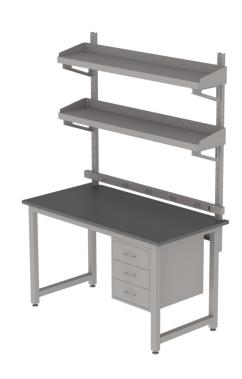

## STATIONARY STANDARD LAB WORKSTATION

## WITH PHENOLIC RESIN WORK SURFACE

## What You Need To Know:

- **Exceptional Durability:** Crafted from robust 2"x2", square 18-gauge furniture grade steel tubing.
- **Stable Workspace:** Full-perimeter frame ensures a stable worksurface, eliminating sagging or warping, and supports up to 800 Lbs.
- Customizable Height: Manually adjust legs in 1.5" increments; leg levelers provide 3/4" precision tuning.
- Chemical Resistance for General Use: Phenolic resin worksurfaces are ideal where a wide range of chemicals, including acids, bases, and solvents are used.

Pricing reflects configuration shown above and does not reflect discounts. See our specials for Incubator Tenants and Alumni.

| PART #    | DIMENSIONS        | PRICE      |
|-----------|-------------------|------------|
| LS1-48-PR | 30"Dx48"Lx35/42"H | \$1,941.15 |
| LS1-60-PR | 30"Dx60"Lx35/42"H | \$2,088.10 |
| LS1-72-PR | 30"Dx72"Lx35/42"H | \$2,240.25 |