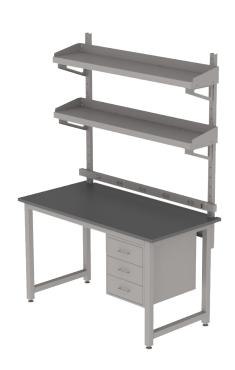

## STATIONARY STANDARD LAB WORKSTATION

## WITH EPOXY RESIN WORK SURFACE

## What You Need To Know:

- **Exceptional Durability:** Crafted from robust 2"x2", square 18-gauge furniture grade steel tubing.
- **Stable Workspace:** Full-perimeter frame ensures a stable worksurface, eliminating sagging or warping, and supports up to 800 Lbs.
- **Customizable Height:** Manually adjust legs in 1.5" increments; leg levelers provide 3/4" precision tuning.
- **Unmatched Chemical Resistance:** Epoxy resin worksurfaces are engineered for longevity and provide exceptional resistance to cemicals and heat.

Pricing reflects configuration shown above and does not reflect discounts. See our specials for Incubator Tenants and Alumni.

| PART #    | DIMENSIONS        |
|-----------|-------------------|
| LS1-48-ER | 30"Dx48"Lx35-42"H |
| LS1-60-ER | 30"Dx60"Lx35-42"H |
| LS1-72-ER | 30"Dx72"Lx35-42"H |