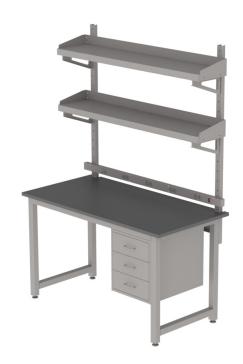

## STATIONARY STANDARD LAB WORKSTATION

## WITH EPOXY RESIN WORK SURFACE

## What You Need To Know:

- **Exceptional Durability:** Crafted from robust 2"x2", square 18-gauge furniture grade steel tubing.
- **Stable Workspace:** Full-perimeter frame ensures a stable worksurface, eliminating sagging or warping, and supports up to 800 Lbs.
- **Customizable Height:** Manually adjust legs in 1.5" increments; leg levelers provide 3/4" precision tuning.
- **Unmatched Chemical Resistance:** Epoxy resin worksurfaces are engineered for longevity and provide exceptional resistance to cemicals and heat.

Pricing reflects configuration shown above and does not reflect discounts. See our specials for Incubator Tenants and Alumni.

| PART #    | DIMENSIONS        | PRICE      |
|-----------|-------------------|------------|
| LS1-48-ER | 30"Dx48"Lx35/42"H | \$2,483.60 |
| LS1-60-ER | 30"Dx60"Lx35/42"H | \$2,707.50 |
| LS1-72-ER | 30"Dx72"Lx35/42"H | \$2,931.80 |