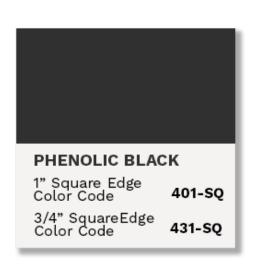

## What You Need To Know:

- **Exceptional Durability:** Crafted from robust 2x2", square 18-gauge furniture grade steel tubing.
- **Stable Workspace:** Full-perimeter frame ensures a stable worksurface, eliminating sagging or warping, and supports up to 800 Lbs.
- Customizable Height & Mobility: Mobile legs adjust in 1.5" increments and 5" total-lock caster allows for effortless mobility and height customization.
- Chemical Resistance for General Use: Phenolic resin worksurfaces are ideal where a wide range of chemicals, including acids, bases, and solvents are used.