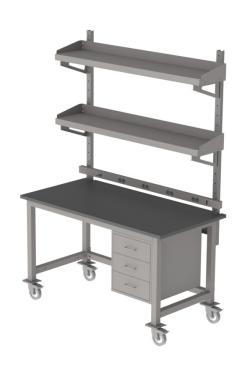

## MOBILE STANDARD LAB WORKSTATION

## WITH PHENOLIC RESIN WORK SURFACE

## What You Need To Know:

- **Exceptional Durability:** Crafted from robust 2x2", square 18-gauge furniture grade steel tubing.
- **Stable Workspace:** Full-perimeter frame ensures a stable worksurface, eliminating sagging or warping, and supports up to 800 Lbs.
- Customizable Height & Mobility: Mobile legs adjust in 1.5" increments and 5" total-lock caster allows for effortless mobility and height customization.
- Chemical Resistance for General Use: Phenolic resin worksurfaces are ideal where a wide range of chemicals, including acids, bases, and solvents are used.

Pricing reflects configuration shown above and does not reflect discounts. See our specials for Incubator Tenants and Alumni.

| PART #    | DIMENSIONS        |
|-----------|-------------------|
| LS2-48-PR | 30"Dx48"Lx35-42"H |
| LS2-60-PR | 30"Dx60"Lx35-42"H |
| LS2-72-PR | 30"Dx72"Lx35-42"H |