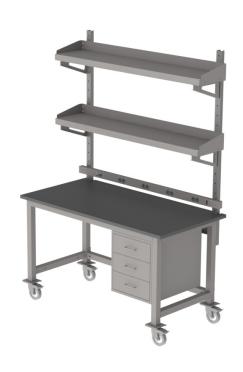

## MOBILE STANDARD LAB WORKSTATION

## WITH PHENOLIC RESIN WORK SURFACE

## What You Need To Know:

- **Exceptional Durability:** Crafted from robust 2x2", square 18-gauge furniture grade steel tubing.
- **Stable Workspace:** Full-perimeter frame ensures a stable worksurface, eliminating sagging or warping, and supports up to 800 Lbs.
- Customizable Height & Mobility: Mobile legs adjust in 1.5" increments and 5" total-lock caster allows for effortless mobility and height customization.
- Chemical Resistance for General Use: Phenolic resin worksurfaces are ideal where a wide range of chemicals, including acids, bases, and solvents are used.

Pricing reflects configuration shown above and does not reflect discounts. See our specials for Incubator Tenants and Alumni.

| PART #    | DIMENSIONS        | PRICE      |
|-----------|-------------------|------------|
| LS2-48-PR | 30"Dx48"Lx35/42"H | \$2,239.40 |
| LS2-60-PR | 30"Dx60"Lx35/42"H | \$2,391.95 |
| LS2-72-PR | 30"Dx72"Lx35/42"H | \$2,544.60 |