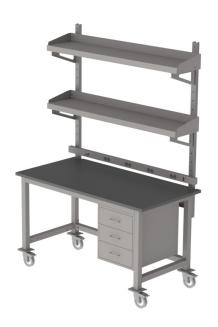

## MOBILE STANDARD LAB WORKSTATION

## WITH EPOXY RESIN WORK SURFACE

## What You Need To Know:

- **Exceptional Durability:** Crafted from robust 2"x2", square 18-gauge furniture grade steel tubing.
- **Stable Workspace:** Full-perimeter frame ensures a stable worksurface, eliminating sagging or warping, and supports up to 800 Lbs.
- Customizable Height & Mobility: Mobile legs adjust in 1.5" increments and 5" total-lock caster allows for effortless mobility and height customization.
- **Unmatched Chemical Resistance:** Epoxy resin worksurfaces are engineered for longevity and provide exceptional resistance to cemicals and heat.

Pricing reflects configuration shown above and does not reflect discounts. See our specials for Incubator Tenants and Alumni.

| PART #    | DIMENSIONS          |
|-----------|---------------------|
| LS2-48-ER | 30"Dx48"Lx35-42.5"H |
| LS2-60-ER | 30"Dx60"Lx35-42.5"H |
| LS2-72-ER | 30"Dx72"Lx35-42.5"H |