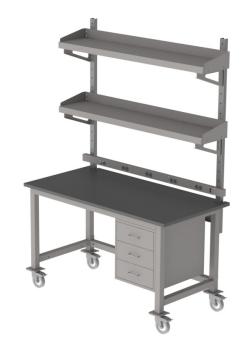

## **MOBILE STANDARD LAB WORKSTATION** WITH EPOXY RESIN WORK SURFACE

## What You Need To Know:

- **Exceptional Durability:** Crafted from robust 2"x2", square 18-gauge furniture grade steel tubing.
- **Stable Workspace:** Full-perimeter frame ensures a stable worksurface, eliminating sagging or warping, and supports up to 800 Lbs.
- **Customizable Height & Mobility:** Mobile legs adjust in 1.5" increments and 5" totallock caster allows for effortless mobility and height customization.
- **Unmatched Chemical Resistance:** Epoxy resin worksurfaces are engineered for longevity and provide exceptional resistance to cemicals and heat.

Pricing reflects configuration shown above and does not reflect discounts. See our specials for Incubator Tenants and Alumni.

| PART #    | DIMENSIONS        | PRICE      |
|-----------|-------------------|------------|
| LS2-48-ER | 30"Dx48"Lx35/42"H | \$2,781.85 |
| LS2-60-ER | 30"Dx60"Lx35/42"H | \$3,011.35 |
| LS2-72-ER | 30"Dx72"Lx35/42"H | \$3,240.35 |