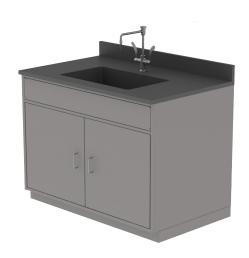

## LAB CABINET SINK UNIT

## WITH EPOXY RESIN WORK SURFACE

## What You Need To Know:

- **Durable Construction:** Crafted with 2x2" square 18-gauge furniture-grade steel tubing for exceptional durability.
- Convenient Access: Features reinforced hinged doors with chrome wire pull handles and rear cabinet cutouts for plumbing access.
- **Functional Design:** Equipped with a lipped sink, mixing faucets with blade handles, a built-in backsplash, and an outlet for combined functionality and contemporary style.
- **Unmatched Chemical Resistance:** Epoxy resin worksurfaces are engineered for longevity and provide exceptional resistance to cemicals and heat.

Pricing reflects configuration shown above and does not reflect discounts. See our specials for Incubator Tenants and Alumni.

| PART #     | DIMENSIONS     |
|------------|----------------|
| LOS1-36-ER | 30"Dx36"Lx36"H |
| LCS1-48-ER | 30"Dx48"Lx36"H |
| LCS1-60-ER | 30"Dx60"Lx36"H |