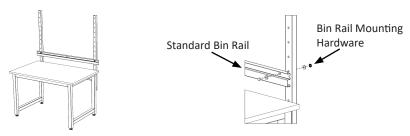

STANDARD BIN RAIL: Fasten Bin Rail to Solid Uprights using the mounting hardware in KIT-46A. If mounting to 3 Solid Uprights use KIT-46B.

**HEAVY DUTY BIN RAIL**: Fasten Bin Rail to Solid Upight using the mounting hardware in KIT-52. If mounting to 3 Solid Uprights use KIT-52 plus KIT-53.