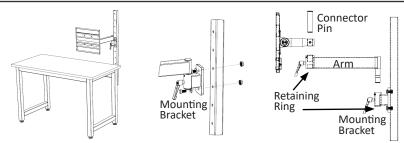

# **KIT-56**

5/16" Flat Washers (2) 3/8-16 Flange Nuts (2) 3/8-16 x 3/4" HHCS (2) 1/8" Hex Key (1)

BIN ARTICULATING ARM: Fasten mounting bracket on Upright using hardware in KIT-56. Insert arm section into mounting bracket, fasten in place using the retaining ring. Use connector pin to mount bin attachment to arm section, fastening with retaining ring.