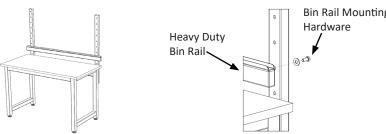

STANDARD BIN RAIL: Fasten Bin Rail to Solid Uprights using the mounting hardware in KIT-46A. If mounting to 3 Solid Uprights use KIT-46B.

**HEAVY DUTY BIN RAIL**: Fasten Bin Rail to Solid Upight using the mounting hardware in KIT-52. If mounting to 3 Solid Uprights use KIT-52 plus KIT-53.