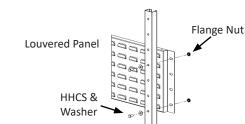

# Bin Rail Mounting

LOUVERED PANEL: Fasten Louvered Panel to Solid Uprights using Mounting hardware in KIT-08C.

#### KIT-08C

5/16-18" Flange Nut (4) 5/16" Flat Washers (4) 5/16-18 X 2" HHCS (4)