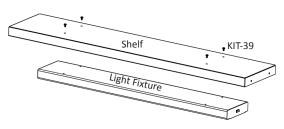

#### **KIT-39**

1/4 x 1/2" Pan Head Screw (4)

**UNDER A SHELF:** Align the pre-drilled holes in top of Light Fixure with those on underside of Shelf. Fasten using KIT-39.

**TRANSITION BRACKET/LIGHT TO TOOL RAIL SYSTEM**: Fasten Light Fixture to transition bracket using KIT-39. Insert two of the anchor nuts (KIT-72) into open end of each channel bracket, then fasten the transition bracket/light to the channel brackets using remining KIT-72 hardware.