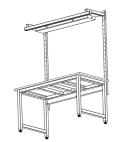

# MOUNTING LIGHTING ASSEMBLY INSTRUCTIONS

**LIGHT FIXTURES, SUSPENSION SYSTEM, TOOL TROLLEY OR SHELF:** Do not remove components from cartons prior to assembly. Use the packing list to locate components. Keep hardware kits in labeled packaging until ready to use.

## **ASSEMBLY TIPS**

- Fasten Solid Uprights to rear of leg sections using KIT-08.
- Extension arms and light brackets are pre-assembled, including hardware on Suspension System.
- Light fixture depth may be adjusted using the knobs on extension arms.
- Use the tilt adjust knobs on upper light brackets to set light angle.
- Fasten the Light Fixture to the Transition Bracket, using KIT-39, before assembling the Tool Trolley.
- It is helpful to have two people for mounting the light fixture.

# **KIT-72**

5/16-18x3/4" HHCS (4) 5/16" Flat Washers (8) Tool Rail Anchor Nuts (4) 5/16" Lock Washers (4)

LIGHT SUSPENSION SYSTEM: Fasten mounting tube to Uprights with channel brackets using KIT-41. Remove the lower light bracket from extension arm assembly; use KIT-39 to fasten to the Light Fixture. Remove the 1/4-20 Screw and Nuts from extension arms in order to mount to mounting tube (36" apart). Refasten hardware - hand tighten only. Hook light fixture onto extension arms, fasten by rethreading the tilt adjust knobs. Tighten hardware and press End Caps into open ends of the mounting rail.