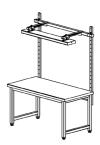

# MOUNTING LIGHTING ASSEMBLY INSTRUCTIONS

**LIGHT FIXTURES, SUSPENSION SYSTEM, TOOL TROLLEY OR SHELF:** Do not remove components from cartons prior to assembly. Use the packing list to locate components. Keep hardware kits in labeled packaging until ready to use.

## **ASSEMBLY TIPS**

- Fasten Solid Uprights to rear of leg sections using KIT-08.
- Extension arms and light brackets are pre-assembled, including hardware on Suspension System.
- Light fixture depth may be adjusted using the knobs on extension arms.
- Use the tilt adjust knobs on upper light brackets to set light angle.
- Fasten the Light Fixture to the Transition Bracket, using KIT-39, before assembling the Tool Trolley.
- It is helpful to have two people for mounting the light fixture.