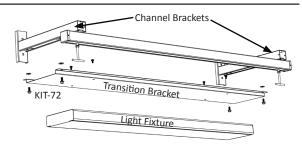

# **KIT-72**

5/16-18x3/4" HHCS (4) 5/16" Flat Washers (8) Tool Rail Anchor Nuts (4) 5/16" Lock Washers (4)

LIGHT SUSPENSION SYSTEM: Fasten mounting tube to Uprights with channel brackets using KIT-41. Remove the lower light bracket from extension arm assembly; use KIT-39 to fasten to the Light Fixture. Remove the 1/4-20 Screw and Nuts from extension arms in order to mount to mounting tube (36" apart). Refasten hardware - hand tighten only. Hook light fixture onto extension arms, fasten by rethreading the tilt adjust knobs. Tighten hardware and press End Caps into open ends of the mounting rail.

**UNDER A SHELF:** Align the pre-drilled holes in top of Light Fixure with those on underside of Shelf. Fasten using KIT-39.

**TRANSITION BRACKET/LIGHT TO TOOL RAIL SYSTEM**: Fasten Light Fixture to transition bracket using KIT-39. Insert two of the anchor nuts (KIT-72) into open end of each channel bracket, then fasten the transition bracket/light to the channel brackets using remining KIT-72 hardware.