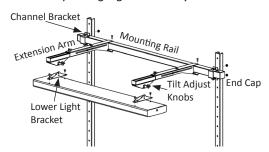

# **KIT-72**

5/16-18x3/4" HHCS (4) 5/16" Flat Washers (8) Tool Rail Anchor Nuts (4) 5/16" Lock Washers (4)

LIGHT SUSPENSION SYSTEM: Fasten mounting tube to Uprights with channel brackets using KIT-41. Remove the lower light bracket from extension arm assembly; use KIT-39 to fasten to the Light Fixture. Remove the 1/4-20 Screw and Nuts from extension arms in order to mount to mounting tube (36" apart). Refasten hardware - hand tighten only. Hook light fixture onto extension arms, fasten by rethreading the tilt adjust knobs. Tighten hardware and press End Caps into open ends of the mounting rail.