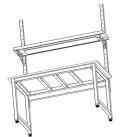

## **ASSEMBLY TIPS**

- Fasten Solid Uprights to rear of leg sections using KIT-08.
- Extension arms and light brackets are pre-assembled, including hardware on Suspension System.
- Light fixture depth may be adjusted using the knobs on extension arms.
- Use the tilt adjust knobs on upper light brackets to set light angle.
- Fasten the Light Fixture to the Transition Bracket, using KIT-39, before assembling the Tool Trolley.
- It is helpful to have two people for mounting the light fixture.

**UNDER A SHELF:** Align the pre-drilled holes in top of Light Fixure with those on underside of Shelf. Fasten using KIT-39.

**TRANSITION BRACKET/LIGHT TO TOOL RAIL SYSTEM**: Fasten Light Fixture to transition bracket using KIT-39. Insert two of the anchor nuts (KIT-72) into open end of each channel bracket, then fasten the transition bracket/light to the channel brackets using remining KIT-72 hardware.