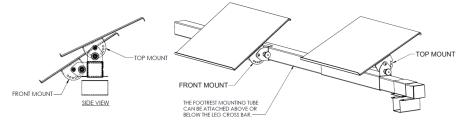

## HARDWARE INCLUDED

KIT-11

1/4-20 X 1/2" RHMS (8) 1/4-20 Flange Nuts (8)

**POSITIONING OPTIONS**: The Adjustable Footrest can be mounted in 2 positions on the footrest tube, either facing front or facing up.

**TO LEG SECTIONS**: Slide the adjustable footrest onto the footrest tube. Mount the footrest tube to the lower crossbar (the tube can be mounted either above or below the crossbar) of leg sections using brackets and hardware from KIT-11.