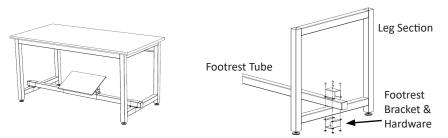

**TO LEG SECTIONS**: Slide the adjustable footrest onto the footrest tube. Mount the footrest tube to the lower crossbar (the tube can be mounted either above or below the crossbar) of leg sections using brackets and hardware from KIT-11.